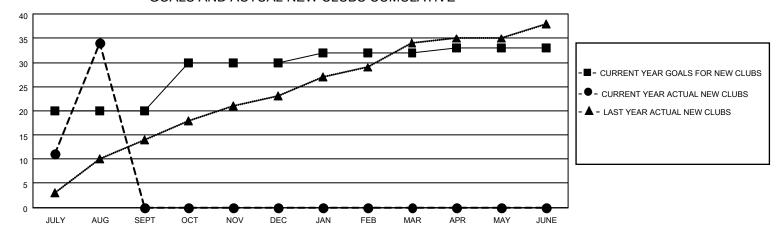

### GOALS AND ACTUAL NEW CLUBS CUMULATIVE

## District 325B2

| Clubs                 |               |           |               | Members               |                         |                         |                                                    |  |
|-----------------------|---------------|-----------|---------------|-----------------------|-------------------------|-------------------------|----------------------------------------------------|--|
| RESULTS FOR 2020-2021 |               |           |               | RESULTS FOR 2020-2021 |                         |                         |                                                    |  |
| QUARTER               | NEW CLUB GOAL | NEW CLUBS | DROPPED CLUBS | QUARTER MEM           | IBER GROWTH NET<br>GOAL | MEMBER GROWTH<br>ACTUAL | DROPPED<br>MEMBERS ACTUAL<br>(including transfers) |  |
| JULY/AUG/SEPT         | 20            | 34        | 0             | JULY/AUG/SEPT         | 465                     | 2006                    | 197                                                |  |
| OCT/NOV/DEC           | 10            | 0         | 0             | OCT/NOV/DEC           | 200                     | 0                       | 0                                                  |  |
| JAN/FEB/MAR           | 2             | 0         | 0             | JAN/FEB/MAR           | 100                     | 0                       | 0                                                  |  |
| APR/MAY/JUNE          | 1             | 0         | 0             | APR/MAY/JUNE          | 20                      | 0                       | 0                                                  |  |