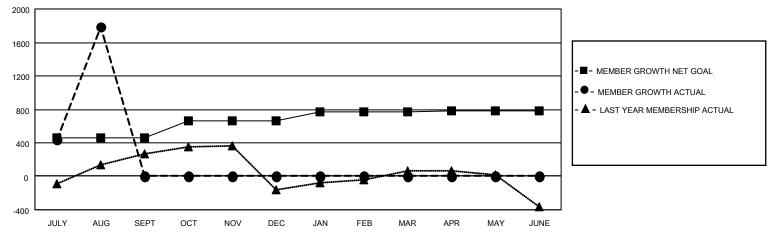

### GOALS AND ACTUAL MEMBERS CUMULATIVE

| DROPPED CLUBS: 0 |     | 224 CLUBS OF 422 ADDED 1 OR MORE | GENDER DISTRIBUTION             |                |       |
|------------------|-----|----------------------------------|---------------------------------|----------------|-------|
|                  |     | NEW MEMBERS                      | MALE                            | 7,874 (75.87%) |       |
|                  |     |                                  | FEMALE                          | 2,504 (24.13%) |       |
| DROPPED MEMBERS  |     |                                  |                                 |                |       |
| DECEASED         | 2   | CLICK HERE FOR CUMULATIVE        | TOTAL FAMILY UNIT MEMBERS       |                | 6,966 |
| CLUB CANCELLED 0 |     | MEMBERSHIP DATA                  |                                 |                | 4 454 |
| OTHER            | 194 | II I                             | FAMILY MEMBERS PAYING HALF DUES |                | 4,454 |
| TOTAL            | 196 |                                  |                                 |                |       |

## District 325B2

| Clubs                 |               |           |               | Members               |                         |                         |                                                    |  |
|-----------------------|---------------|-----------|---------------|-----------------------|-------------------------|-------------------------|----------------------------------------------------|--|
| RESULTS FOR 2020-2021 |               |           |               | RESULTS FOR 2020-2021 |                         |                         |                                                    |  |
| QUARTER               | NEW CLUB GOAL | NEW CLUBS | DROPPED CLUBS | QUARTER MEM           | IBER GROWTH NET<br>GOAL | MEMBER GROWTH<br>ACTUAL | DROPPED<br>MEMBERS ACTUAL<br>(including transfers) |  |
| JULY/AUG/SEPT         | 20            | 34        | 0             | JULY/AUG/SEPT         | 465                     | 2006                    | 197                                                |  |
| OCT/NOV/DEC           | 10            | 0         | 0             | OCT/NOV/DEC           | 200                     | 0                       | 0                                                  |  |
| JAN/FEB/MAR           | 2             | 0         | 0             | JAN/FEB/MAR           | 100                     | 0                       | 0                                                  |  |
| APR/MAY/JUNE          | 1             | 0         | 0             | APR/MAY/JUNE          | 20                      | 0                       | 0                                                  |  |